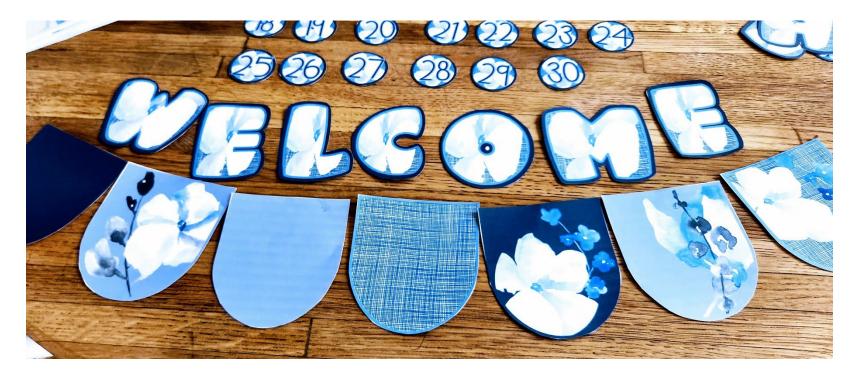

You will love this blue & navy-themed classroom decor set. This modern and calm color set has watercolor flowers that are perfect to use all year long! Print out the navy-colored themed set with modern and calm colors to display all year long in your class. This set is easy to print and use year after year.

## What's included?

- \* calendar months
- adays of the week
- **%** calendar numbers
- \* alphabet letters
- Numbers 0-9
- **%** classroom rules posters
- passes to leave class
- school supply labels
- subject labels
- \* table numbers 1-8
- \* Teacher Notebook covers: (IEP, Attendance, Health, Homeroom, Teacher, Small groups, Substitute, Math, Science, Social Studies, Reading, Language Arts, Writing,
- Music, P.E. Art, Specials, & Large Group)
  - ★ Binder spines 1 1 4", 2" & 3"
  - \* Journal labels with floral decor or a blue arrow
  - 🛞 Blue Flowers Paper (can be used for note-taking, creating schedules, etc. )
  - \*8.5" X 11 ABC posters to hang around the classroom (Print)
  - \* 8.5" X 11 ABC posters to hang around the classroom (Cursive)

CALENDAR, ALPHABET, NUMBERS,
LABELS, EDITABLE FEATURES
CURSIVE & PRINT POSTERS & MUCH
MORE!

MAKES A CALMING
ENVIRONMENT FOR KIDS TO
LEARN!