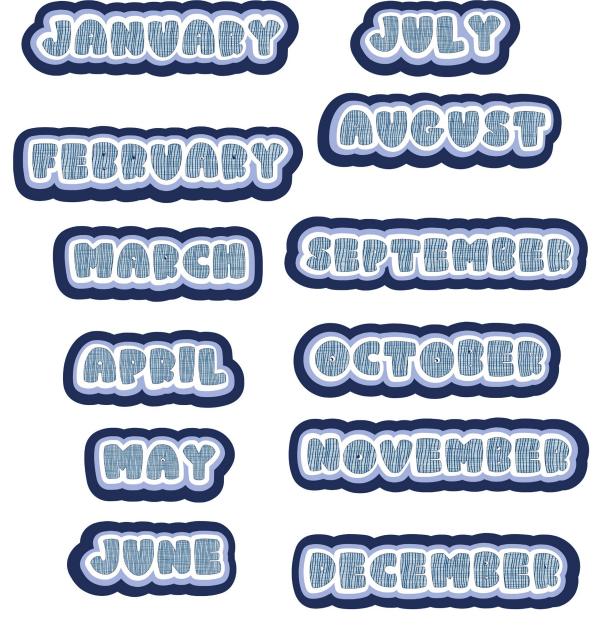

## What's included?

- \* calendar months
- adays of the week
- **%** calendar numbers
- \* alphabet letters
- Numbers 0-9
- **%** classroom rules posters
- passes to leave class
- school supply labels
- subject labels
- \* table numbers 1-8
- \* Teacher Notebook covers: (IEP, Attendance, Health, Homeroom, Teacher, Small groups, Substitute, Math, Science, Social Studies, Reading, Language Arts, Writing,
- Music, P.E. Art, Specials, & Large Group)
  - ★ Binder spines 1 1 4", 2" & 3"
  - \* Journal labels with floral decor or a blue arrow
  - 🛞 Blue Flowers Paper (can be used for note-taking, creating schedules, etc. )
  - \*8.5" X 11 ABC posters to hang around the classroom (Print)
  - \* 8.5" X 11 ABC posters to hang around the classroom (Cursive)