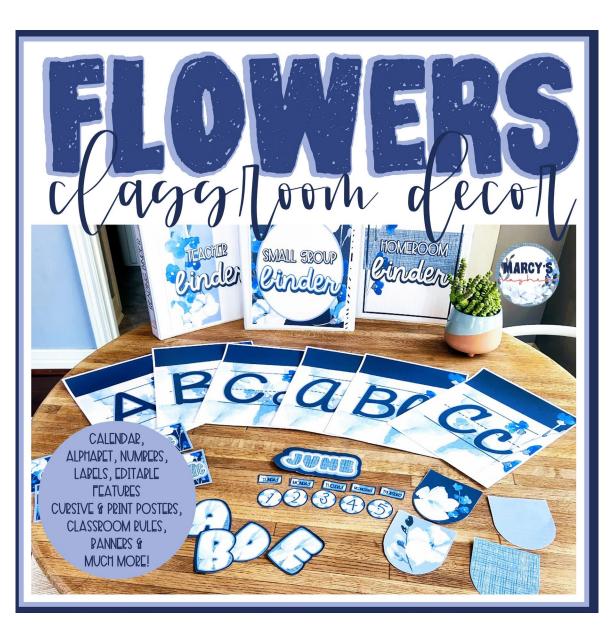

You will love this blue & navy-themed classroom decor set. This modern and calm color set has watercolor flowers that are perfect to use all year long! Print out the navy-colored themed set with modern and calm colors to display all year long in your class. This set is easy to print and use year after year.

## What's included?

- \* calendar months
- adays of the week
- **%** calendar numbers
- \* alphabet letters
- Numbers 0-9
- **%** classroom rules posters
- passes to leave class
- school supply labels
- subject labels
- \* table numbers 1-8
- \* Teacher Notebook covers: (IEP, Attendance, Health, Homeroom, Teacher, Small groups, Substitute, Math, Science, Social Studies, Reading, Language Arts, Writing,
- Music, P.E. Art, Specials, & Large Group)
  - ★ Binder spines 1 1 4", 2" & 3"
  - \* Journal labels with floral decor or a blue arrow
  - 🛞 Blue Flowers Paper (can be used for note-taking, creating schedules, etc. )
  - \*8.5" X 11 ABC posters to hang around the classroom (Print)
  - \* 8.5" X 11 ABC posters to hang around the classroom (Cursive)

CALENDAR, ALPHABET, NUMBERS,
LABELS, EDITABLE FEATURES
CURSIVE & PRINT POSTERS & MUCH
MORE!

MAKES A CALMING
ENVIRONMENT FOR KIDS TO
LEARN!