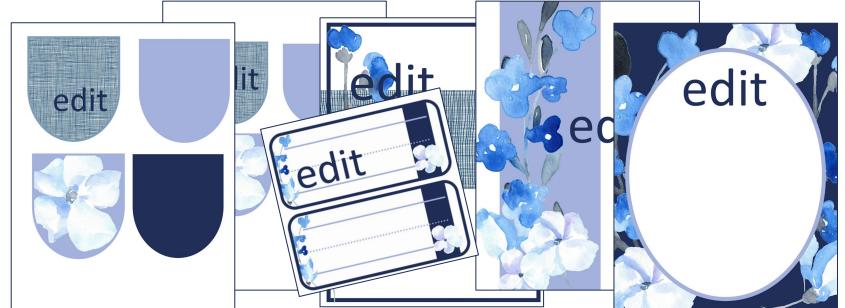

## PINDER COVERS ARE ALSO EDITABLE!

DON'T SEE THE COVER YOU NEED? EMAIL ME AT MARCYSMAYHEM@9MAIL.COM

PRINT & CURSIVE POSTERS 8.5 X 11

PULLETIN BOARD

LETTERS

COORDINATED

PANNER PENNANTS

(EDITABLE TOO!)

BEDITAPLE

NAMEPLATES &

PINDER COVERS

CLASSROOM CALENDAR & SUBJECT LAPELS FOR BOARD

PULLETIN POARD APC LETTERS

PASSES TO LEAVE THE CLASSROOM

CLASSROOM RULES POSTERS TOO!