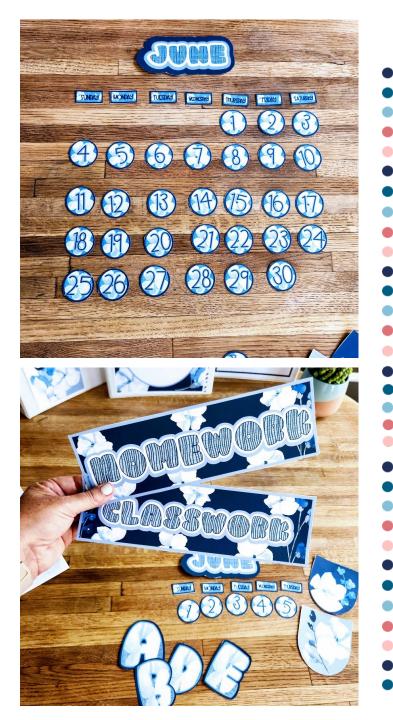

## What's included?

- \* calendar months
- adays of the week
- **%** calendar numbers
- \* alphabet letters
- Numbers 0-9
- **%** classroom rules posters
- passes to leave class
- school supply labels
- subject labels
- \* table numbers 1-8
- \* Teacher Notebook covers: (IEP, Attendance, Health, Homeroom, Teacher, Small groups, Substitute, Math, Science, Social Studies, Reading, Language Arts, Writing,
- Music, P.E. Art, Specials, & Large Group)
  - ★ Binder spines 1 1 4", 2" & 3"
  - \* Journal labels with floral decor or a blue arrow
  - 🛞 Blue Flowers Paper (can be used for note-taking, creating schedules, etc. )
  - \*8.5" X 11 ABC posters to hang around the classroom (Print)
  - \* 8.5" X 11 ABC posters to hang around the classroom (Cursive)

BEDITAPLE

NAMEPLATES &

PINDER COVERS

CLASSROOM CALENDAR & SUBJECT LAPELS FOR BOARD

PULLETIN POARD APC LETTERS

PASSES TO LEAVE THE CLASSROOM

CLASSROOM RULES POSTERS TOO!