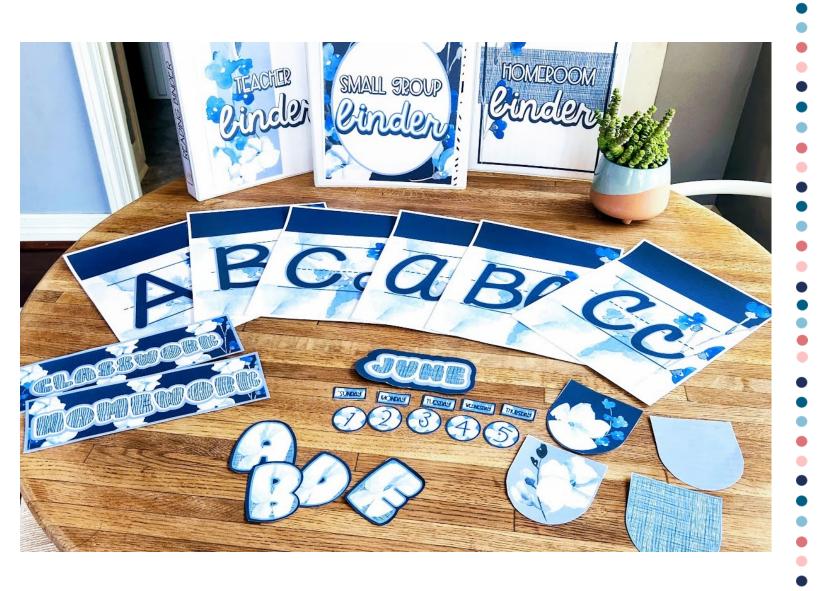

## What's included?

- \* calendar months
- adays of the week
- **%** calendar numbers
- \* alphabet letters
- Numbers 0-9
- **%** classroom rules posters
- passes to leave class
- school supply labels
- subject labels
- \* table numbers 1-8
- \* Teacher Notebook covers: (IEP, Attendance, Health, Homeroom, Teacher, Small groups, Substitute, Math, Science, Social Studies, Reading, Language Arts, Writing,
- Music, P.E. Art, Specials, & Large Group)
  - ★ Binder spines 1 1 4", 2" & 3"
  - \* Journal labels with floral decor or a blue arrow
  - 🛞 Blue Flowers Paper (can be used for note-taking, creating schedules, etc. )
  - \*8.5" X 11 ABC posters to hang around the classroom (Print)
  - \* 8.5" X 11 ABC posters to hang around the classroom (Cursive)

CALENDAR, ALPHABET, NUMBERS,
LABELS, EDITABLE FEATURES
CURSIVE & PRINT POSTERS & MUCH
MORE!

MAKES A CALMING
ENVIRONMENT FOR KIDS TO
LEARN!